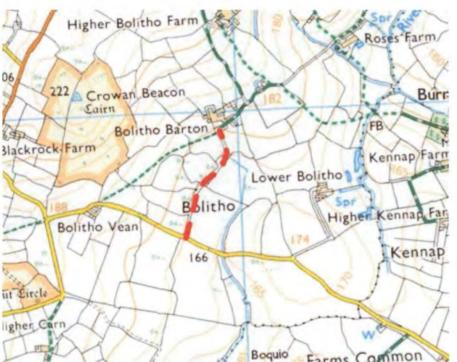

### Map of Path:

Route applied for is shown in RED DASHES

19 FEB 2021

### **Description of Path:**

Path starts at County Road C0327 SW66793454 and ends at Bridleway 120 Crowan SW66933493

This is a very old hedged lane connecting to Bridleway 120 which continues through to the B3280 Carvolth Downs