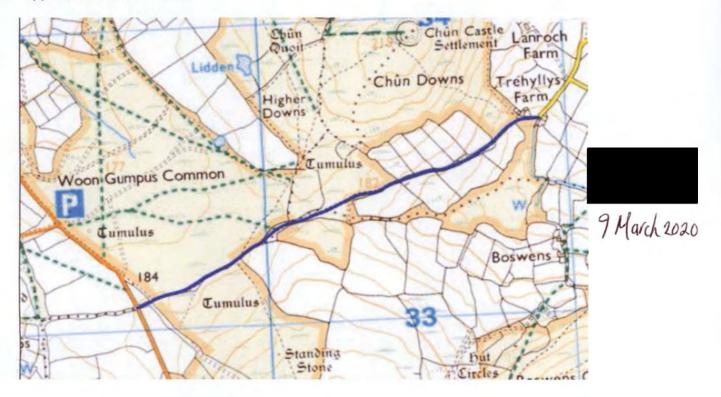

## Map of Path:

Route applied for shown in blue.

## **Description of Path:**

Path starts at North Road B3318 SW39563307 and ends at County Road U6009 near Trehyllys Farm SW40913364

Ancient wide old vehicular unsealed metalled road across South of Woon Gumpas Common and Base of Chun Downs leading to Trehyllys Farm and then on the County Road U6009 to Bosullow. The old road is known as Bosullow Lane.