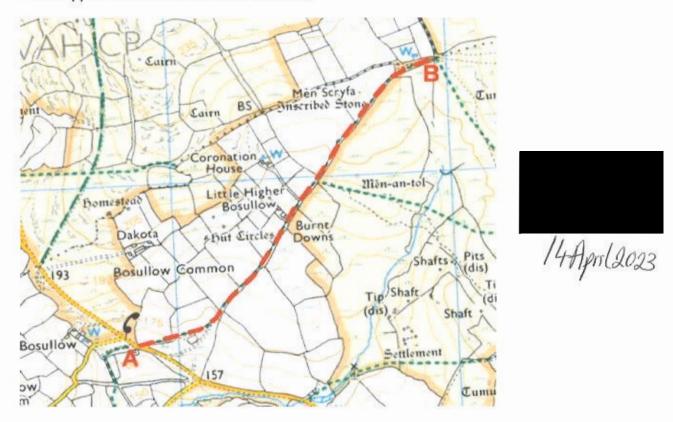

## Map of Path:

Route applied for is shown in RED DASHES

### Description of Path:

Path starts at County Road C0006 SW41863441 and ends at Four Parishes Rock SW42963541

The old hedged lane is a vehicular track used by all and known as Coronation Lane.

#### Notes:

Path not believed to be obstructed.

The Four Parishes Rock is a large natural boulder. Its surface marked with a simple cross marking the exact meeting point of the ecclesiastical parishes of Morvah, Zennor, Gulval and Madron. Several ancient trackways meet at this point. This application connects with the route of a separate applications - our ref: 104/R03, 104/P06, 104/P07 and 104/C