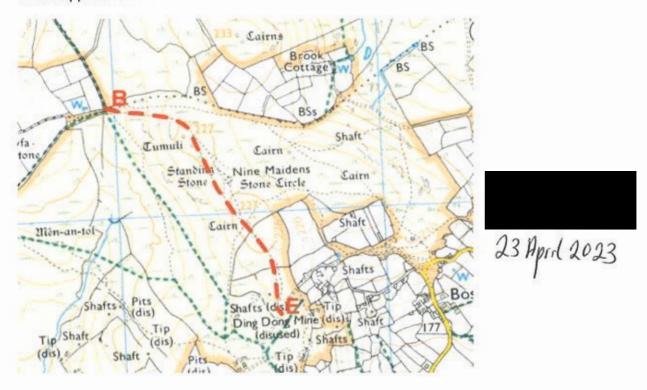

## Map of Path:

Route applied for is shown in RED DASHES

## Description of Path:

Path starts at Four Parishes Rock SW42973541 and ends at Unrecorded Road from Greenburrow to Boskednan SW43593461

This is a well used path across the moor from Four Parish Rock to Boskednan running past Nine Maidens (Boskednan) Stone Circle to the NW of the path.