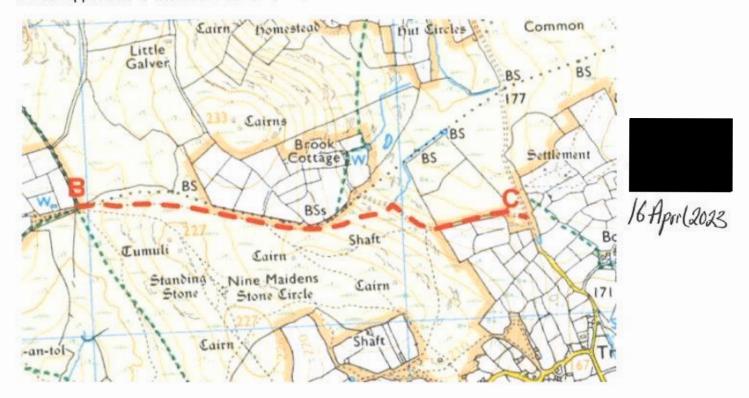

## Map of Path:

Route applied for is shown in RED DASHES

## Description of Path:

Path starts at Four Parishes Rock SW42963541 and ends at Bridleway Madron 68 SW44403531

A well used path across the moors from Four Parishes joining an old lane, Ventonigga Lane, that connects to Bridleway 68