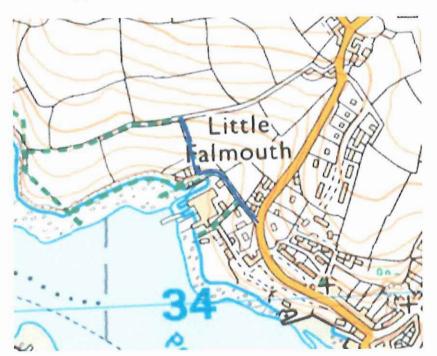

### Our Path Reference: COR-2208 Grid Reference: SW805342

Parish: Mylor

## Map of Path:

Route applied for shown in blue.

Path starts at County Road C0048 SW80473436 and ends at Unrecorded path ref. DMMO Application WCA644 SW80613415

t oclobe Zolg

N

First part of track is a tarmaced road used for access to properties.