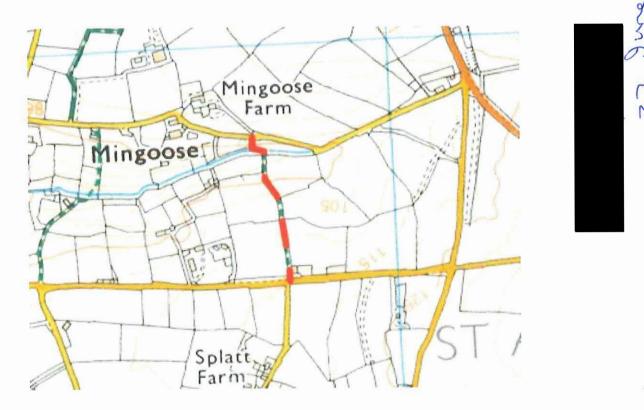

## Map of Path:

Route applied for shown in red dashes

## **Description of Path:**

Path starts at County Road U6056 nr Mingoose Farm SW71654877 and ends at County Road C0025 SW71734841

An old hedged lane for most of the path.