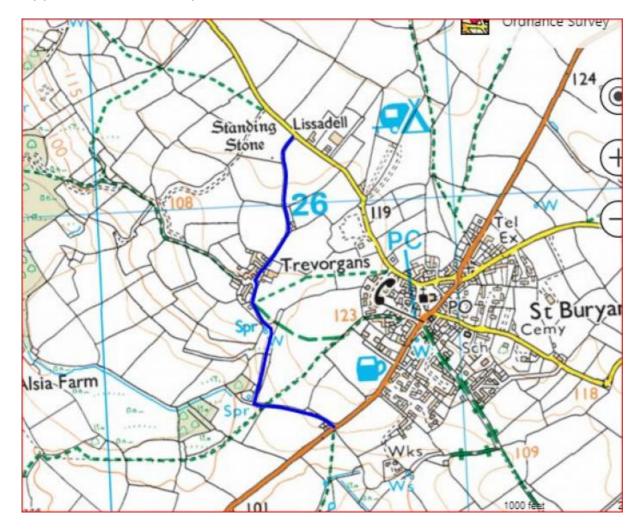

## **Application Details**

Our Path Reference: 110/R12 Grid Reference: SW404257

Parish: St Buryan

Map of Path:

Application Route Map Form 1

## **Description of Path:**

Path starts at the B3283 near Pendrea Cottage at SW40632537 and ends at the minor road C0157 near St.Buryan at SW40552619

Form 5 Description. Mainly unmade track 3-4 metres wide. This is an old road which is clearly shown on historic maps. The northern end is open to motor traffic. The route joins St Buryan 64 for short distance which is partially obstructed / overgrown (2020).