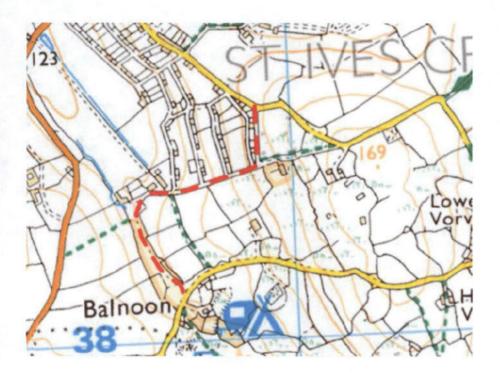

## **Application Details**

Map of Path:

Route applied for is shown in RED DASHES

18 January 2021

2 1 JAN 2021

## **Description of Path:**

Path starts at County Road C0324 SW50913855 and ends at County Road U6017 SW50723810

First part is an unsealed hedged lane skirting Halsetown to Halsetown Manor Farm. The lane continues to then go southerly across a Section 193 Common to join the county road.