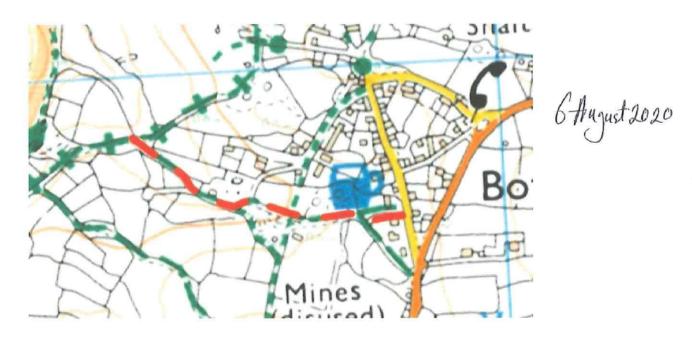

## Map of Path:

Route applied for is shown in RED DASHES

# Description of Path:

Path starts at Byway 117 St Just SW36423290 and ends at County Road U6009 SW36843276

Old Lane bridleway much of it is used by vehicles