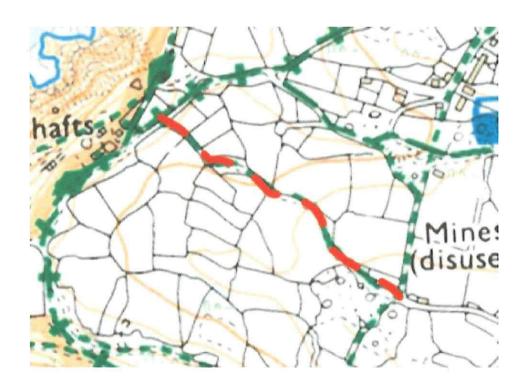

### Map of Path:

Route applied for is shown in RED DASHES

6 August 2020

## **Description of Path:**

Path starts at Byway St Just 117 SW36263284 and ends at Unrecorded Road at FP 119 SW36603255

Bridleway following the route of the original vehicular track.