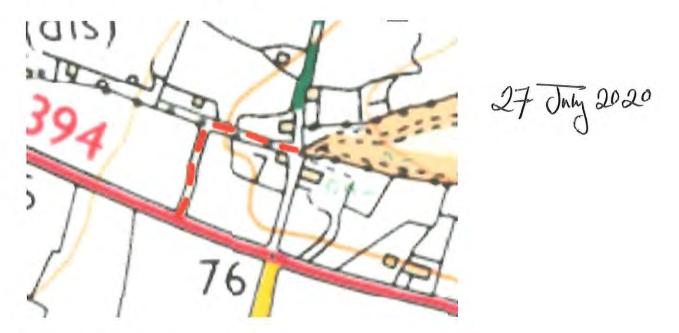

## Map of Path:

Route applied for is shown in RED DASHES

## **Description of Path:**

Path starts at A394 County Road SW56202936 and ends at Bridleway 20 St Hilary SW56312942

Hedged vehicular track