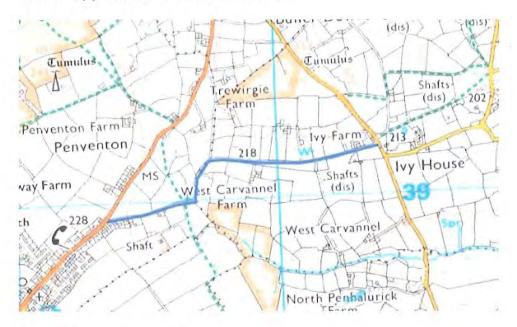

## **Application Details**

Our Path Reference: 205/R02 Grid Reference: SW697391

Parish: Carn-Brea and Lanner

Map of Path:

Route applied for shown in blue.

12 August 2010

## **Description of Path:**

Path starts at County Road B3297 SW69343893 and ends at County Road C0028 SW70383918

Known as 'Deep Lane'