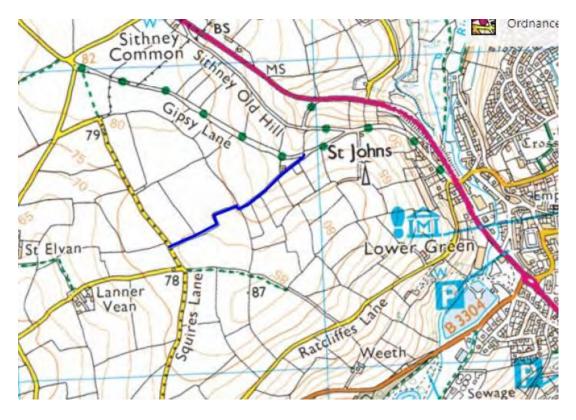

# **Application Details**

Our Path Reference: 213/D Grid Reference: SW647275

Parish: Helston

Map of Path:

Path applied for shown in blue

Description of Path:

Path starts at Squires Lane County Road U6022 SW64502741 and ends at Gipsy Lane County Road U6022 SW64952769

Old Hedged lane

**Current Recorded Status:** 

Path is not recorded on the Definitive Map

Status being applied for: Restricted Byway

Notes:

Part of the path applied for is known to be obstructed at eastern end. Path is walked, ridden and cycled.

In 2013 the landowner at the eastern end diverted the path running between his two plots onto a new path running north along his boundary. Local walkers and riders have been regularly using this new path instead. The landowner is happy to dedicate this new path. The applicant will accept the route being applied for to be diverted onto the new used path section provided by the landowner.

Our Path Reference: 213/D Grid Reference: SW647275

Path starts at Squires Lane County Road U6022 SW64502741 and ends at Gipsy Lane County Road

U6022 SW64952769