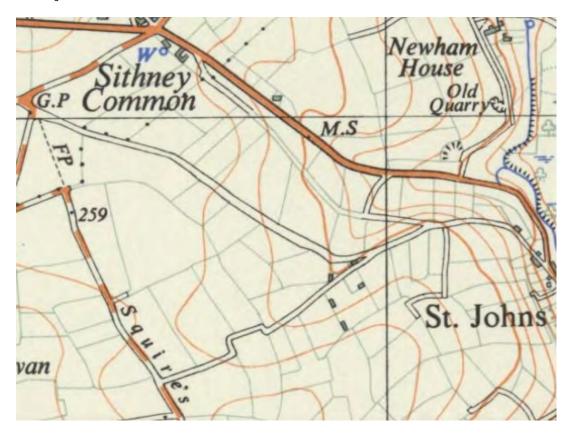

SW62 Publication date: 1960 - Path is clearly shown as a road.

Bartholomew's Half Inch to the Mile Maps of England and Wales, 1919-1924

These half-inch to the mile (1:126,720) maps were produced with recreation use by motorists and tourists in mind, these maps were popular and influential.

Sheet 37 - Cornwall 1903 Path is shown as a Road.

Bartholomew's Half Inch to the Mile Maps of England and Wales, 1919-1924 Clearly shown as a road