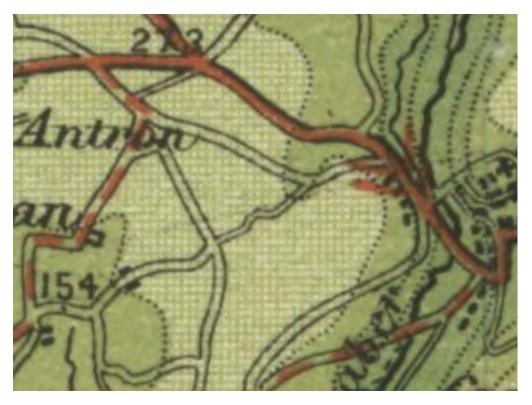

### Handover Maps 1929 Act

Helston, clearly shown as a maintainable public road. Exceptionally good evidence.

### Summary and Statement of Reasons:

The IR map is still to be examined. The Tithe map shows most of the path as a plot listed under 'Roads and Wastes'. The OS 25 inch and associated Area Book evidence gives plot as Road. The Helston 1929 Handover Map shows the path marked as a road maintainable at public expense. The combination of the evidence from Old Maps, Tithe Map, Area Book gives very strong indication that the path is highway and now should be recorded with Restricted Byway Status. This is totally confirmed by the marking of the path on the Handover Map as a maintainable road.