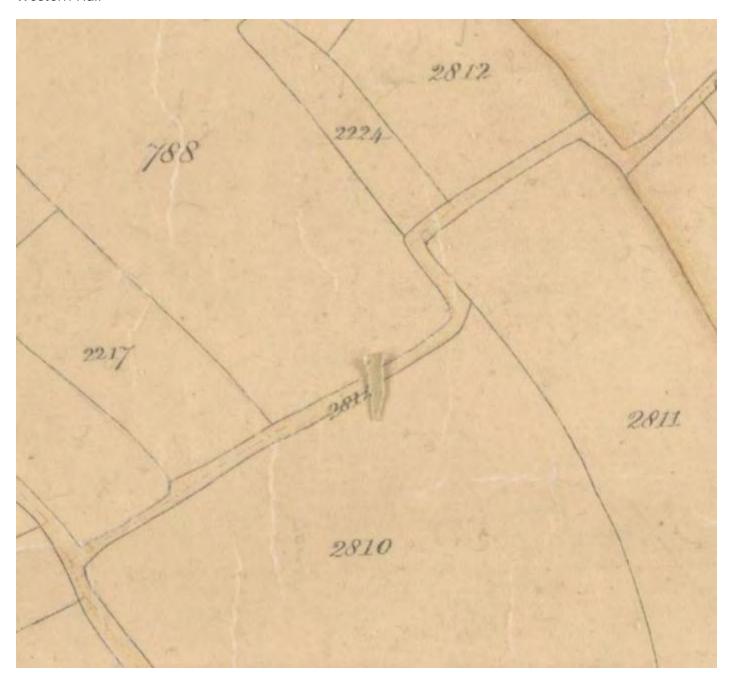

Sithney map 8. Map slightly damaged. Road made up of several a plots -2814 (p75). - Road - with owner possibly tithe payable but not clear. Also plots 641, 642 (p17) 2877, (p77). which are all under Roads and Wastes with no owner, occupier or tithes payable.

# Apportionment 2814 'Road'

| Numbers | NAME A.D DESCRIPTION                                                     | STATE              | QUANTITIES |          |        | Amount of Rest Charge apportunes applications, and to whom payable, |              |    |       |
|---------|--------------------------------------------------------------------------|--------------------|------------|----------|--------|---------------------------------------------------------------------|--------------|----|-------|
| to Plan | of<br>LANDS AND PREMISES.                                                | of<br>CULTIVATION. | STATUTI    | ia<br>ME | ASURE. |                                                                     | ABLE<br>ICAB | то | PAYAU |
| 28/1    | Lanna bean continue  More of lane full  More pila  More curas  More More | Autho              | 3%         | 1        | 10 71  | *                                                                   |              | 4. | £,    |
| 2884    | maa i i i i i i i i i i i i i i i i i i                                  |                    | 69         | 1        | 17     | 7                                                                   | 15           | 4  | 9     |