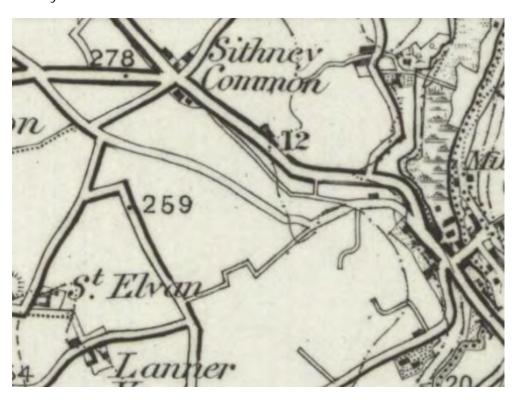

OS One Inch Ordnance Survey Maps - One-inch England and Wales, 1888 to 1913

Sheet 359: 1895 Path is clearly shown as a lane.

Ordnance Survey Maps - 25 inch England and Wales, 1841-1952

Cornwall LXXVI.9 Surveyed: 1877 Path is clearly shown as a road or lane, plot no. 2125

OS Six Inch Ordnance Survey Maps - Six-inch England and Wales, 1888 to 1913

Cornwall LXXVI.SW Surveyed: 1877 to 1878 Path is clearly shown as a road or lane.

Ordnance Survey, 1:25,000 maps of Great Britain - 1937-1961

# APPENDIX I - Documents and Photos

View off Squires Lane

OS One Inch Ordnance Survey Maps - One-inch England and Wales, 1888 to 1913 Clearly shown as a lane.

Ordnance Survey Maps - 25 inch England and Wales, 1841-1952

Clearly shown as a lane, plot 2125

OS Six Inch Ordnance Survey Maps - Six-inch England and Wales, 1888 to 1913 Clearly shown as a lane.

Ordnance Survey, 1:25,000 maps of Great Britain - 1937-1961 Clearly shown as a lane.