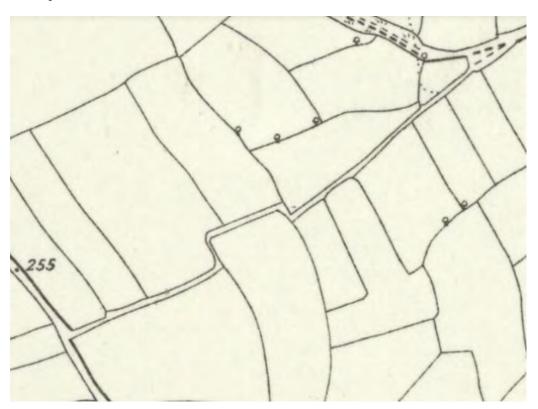

OS One Inch Ordnance Survey Maps - One-inch England and Wales, 1888 to 1913

Sheet 359: 1895 Path is clearly shown as a lane.

Ordnance Survey Maps - 25 inch England and Wales, 1841-1952

Cornwall LXXVI.9 Surveyed: 1877 Path is clearly shown as a road or lane, plot no. 2125

OS Six Inch Ordnance Survey Maps - Six-inch England and Wales, 1888 to 1913

Cornwall LXXVI.SW Surveyed: 1877 to 1878 Path is clearly shown as a road or lane.

Ordnance Survey, 1:25,000 maps of Great Britain - 1937-1961

# APPENDIX I - Documents and Photos

View off Squires Lane

OS One Inch Ordnance Survey Maps - One-inch England and Wales, 1888 to 1913 Clearly shown as a lane.

Ordnance Survey Maps - 25 inch England and Wales, 1841-1952

Clearly shown as a lane, plot 2125

OS Six Inch Ordnance Survey Maps - Six-inch England and Wales, 1888 to 1913 Clearly shown as a lane.

Ordnance Survey, 1:25,000 maps of Great Britain - 1937-1961 Clearly shown as a lane.