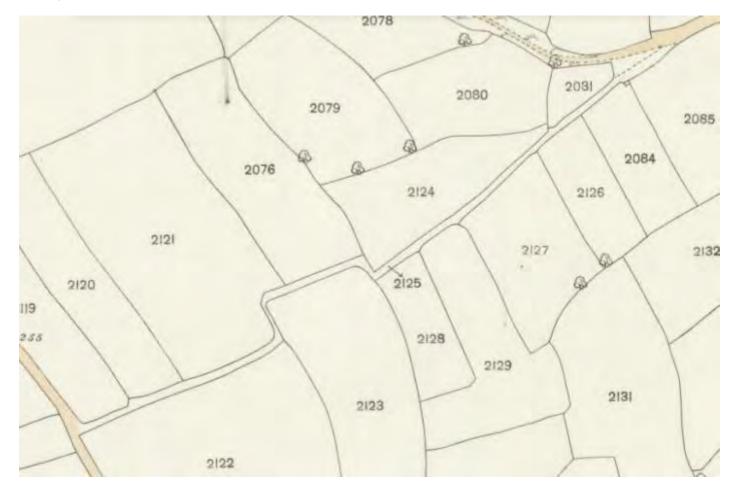

OS One Inch Ordnance Survey Maps - One-inch England and Wales, 1888 to 1913

Sheet 359: 1895 Path is clearly shown as a lane.

Ordnance Survey Maps - 25 inch England and Wales, 1841-1952

Cornwall LXXVI.9 Surveyed: 1877 Path is clearly shown as a road or lane, plot no. 2125

#### Parish Area Books

Sithney Plot no 2125 is described as 'Road'.

Clearly shown as a lane, plot 2125

OS Six Inch Ordnance Survey Maps - Six-inch England and Wales, 1888 to 1913 Clearly shown as a lane.

Ordnance Survey, 1:25,000 maps of Great Britain - 1937-1961 Clearly shown as a lane.