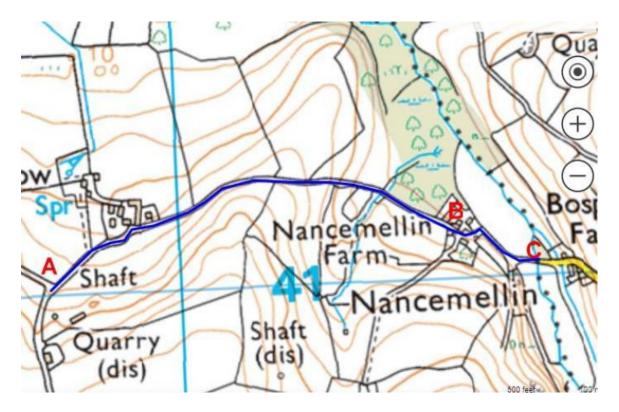

Our Path Reference: 101/C Grid Reference: SW602411

Parish: Gwinear-Gwithian

Map of Path:

Claimed route shown in blue.

## Description of Path:

Path starts at Unrecorded Road Nanterrow Lane SW59764101 and ends at County Road U6036 at Parish Boundary nr Bospebo SW60634102

Old Lane - middle section has been obstructed in recent years. Aerial view shows old hedged lane and parts obstructed.

## **Current Recorded Status:**

Path is not recorded on the Definitive Map

Status being claimed: Restricted Byway (A to B) and Byway Open to All Traffic (B to C)