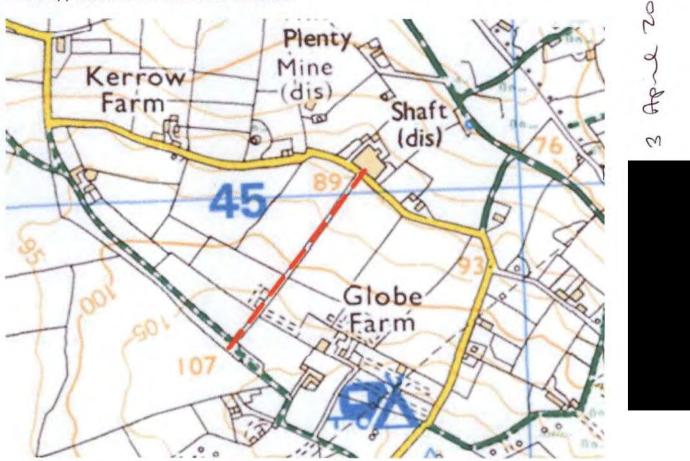

Our Path Reference: 224/R03

Parish: Redruth Grid Reference: SW705448

## **Application Details**

Map of Path:

Route applied for is shown in RED DASHES

Description of Path:

Path starts at Footpath Redruth 12 SW70474473 and ends at County Road U6051 SW70724504

Old hedged lane running north from old lane which is Footpath 12 and subject to DMMO application our ref. 224/R02