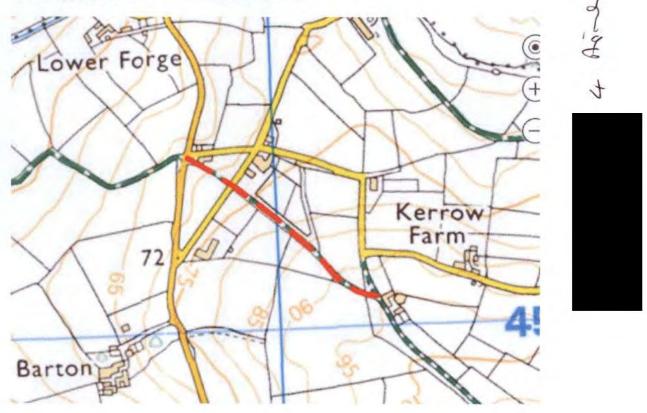

## Map of Path:

Route applied for is shown in RED DASHES

# **Description of Path:**

Path starts at County Road C0076 SW69824535 and ends at Footpath 12 Redruth SW70194506

The first section is an overgrown old lane and footpath. The section after crossing the intersecting county road is a well used vehicle track. The whole route is all of Footpath Redruth 14.