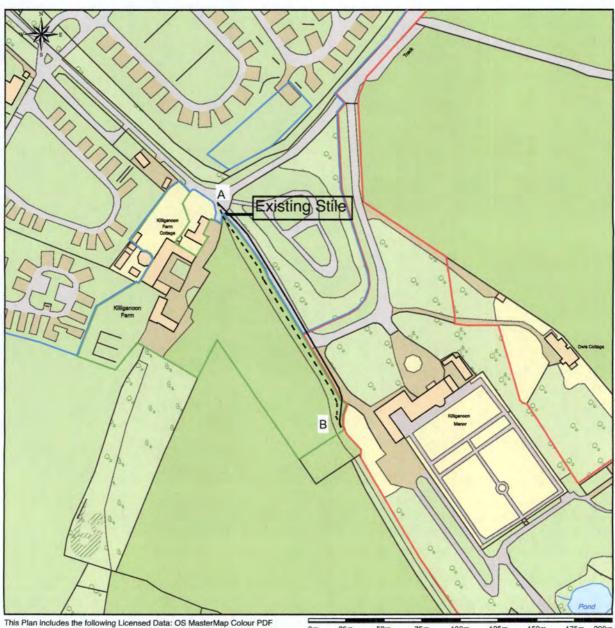

15 August 2023

Scale: 1:2500, paper size: A4

CT/BOLS-5-9

Bold black line: Route to be deleted Black dashed line: Route to be added

Edged Red - Killiganoon Manor (CL258926 and CL85663)

Edged Green - Killiganoon Farm (CL292433) Edged Blue - Carnon Caravan Park (CL221997)